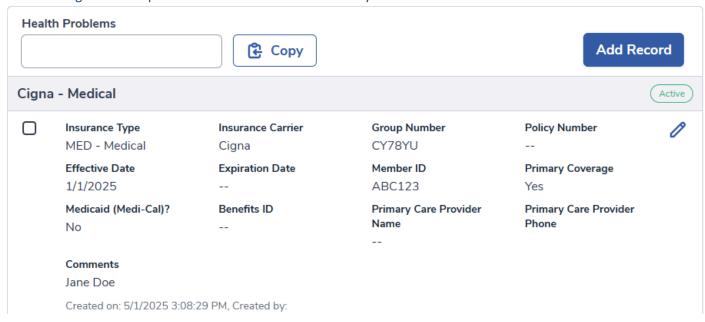

### **Aeries – Insurance Information**

The following is an example of how the screen will look after you click on Save.

<sup>\*</sup>Note: If your insurance card does not have a Group ID number, you can skip that box.