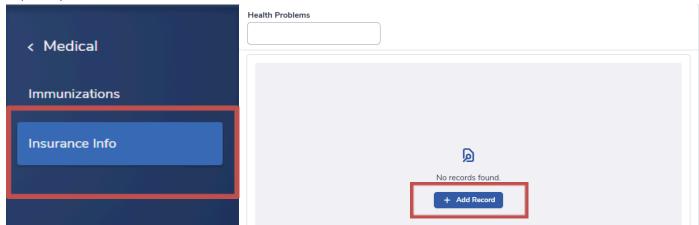

## **Entering Insurance Information**

After you have completed the **Data Confirmation** it is important to update your student's **Medical Insurance Information**.

To update your Insurance Info click on the Medical Tab. Select Insurance Info. Click on Add New Record.