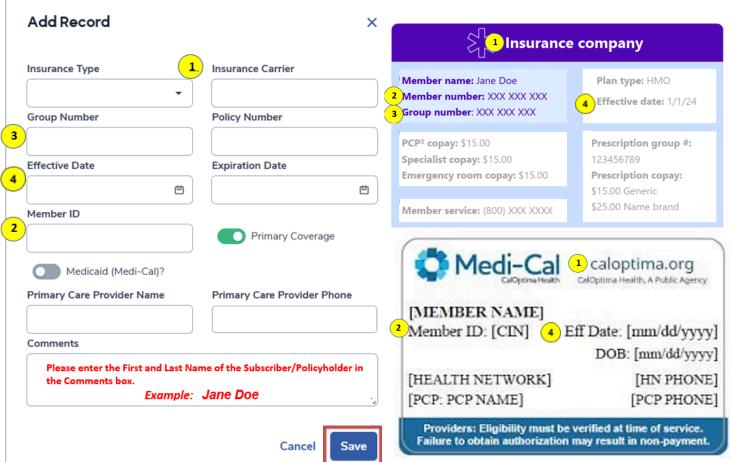

1. For your Insurance Coverage enter the Insurance Carrier, Member ID, Group ID\*, and Effective Date in the appropriate fields below. Enter the Subscriber First Name & Last Name in Comments. Click on the Save icon before you exit the screen.